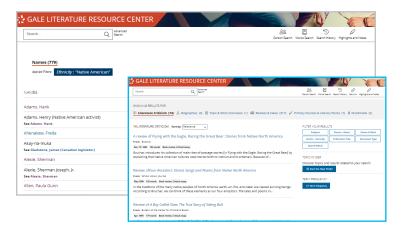

# **SEARCH AND FILTER**

- Utilize the **Search** option at the top of the page if you have a specific author in mind.
- Scroll down to the **Filters** to narrow down based on author characteristics.
- Parameters with Drop Down options allow you to select one or more predesigned characteristic; those with text boxes require your specific input.
- Selecting the Ethnicity Filter will allow you to limit your search to Native American Authors.

| 🛟 GALE LITER                                                                          | RATURE RESOURCE CENTER                 |  |     |                              | XC                     |
|---------------------------------------------------------------------------------------|----------------------------------------|--|-----|------------------------------|------------------------|
| Search                                                                                | Q. Advanced<br>Search                  |  |     | 5 P<br>Search History Get Li | k Highlights and Notes |
| SEARCH OPTIONS<br>Advanced Search                                                     | erson Search Works Search Topic Finder |  |     |                              |                        |
| Person Search<br>If you know the name of the person you're looking for, enter it here |                                        |  |     |                              |                        |
| SEARCH LIMITERS<br>OLGBTQ+ ©<br>Gender: ©                                             | thnicity:                              |  |     |                              |                        |
| Select dender                                                                         | Vative American                        |  | ~   |                              |                        |
| Ethnicity:                                                                            | Asian American                         |  | - * |                              |                        |
| Occupation:                                                                           | French Canadian                        |  | -   |                              |                        |
|                                                                                       | J Hispanic American                    |  | _   |                              |                        |
|                                                                                       | Native American                        |  | -   |                              |                        |

## **EXPLORE YOUR RESULTS**

- View the names, birth and death years, and nationalities of your results on the **Results** page.
- Select an individual to be launched into the content related to them.
- You may find **biographies**, **literature criticisms**, **work overviews**, **primary sources** and more.